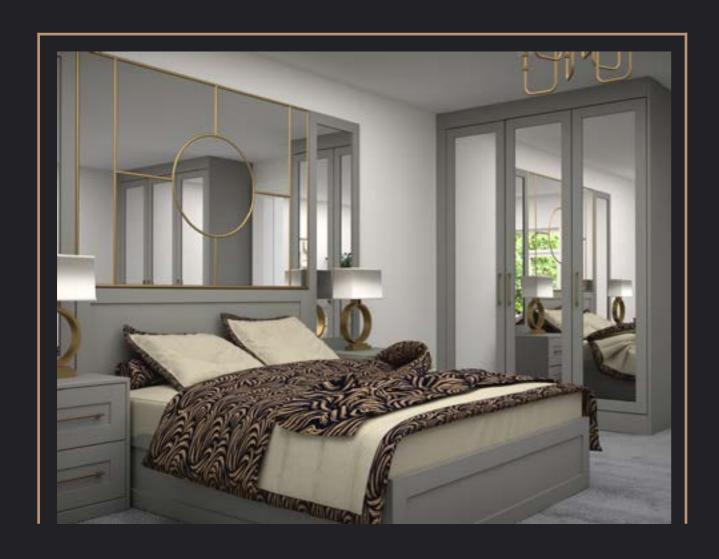

### Designed to decorate the interior like a jewel.

Drawing from the heritage of excellent craftsmanship and combining them with technological innovations and years of experience, we create furniture that delights with the craftsmanship and unique, rich design.

They are perfect for elegant, traditional Victorian inspired homes and can be combined with other antiques.

Mirror furniture beautifully illuminates the room, creating the illusion of a much larger room.