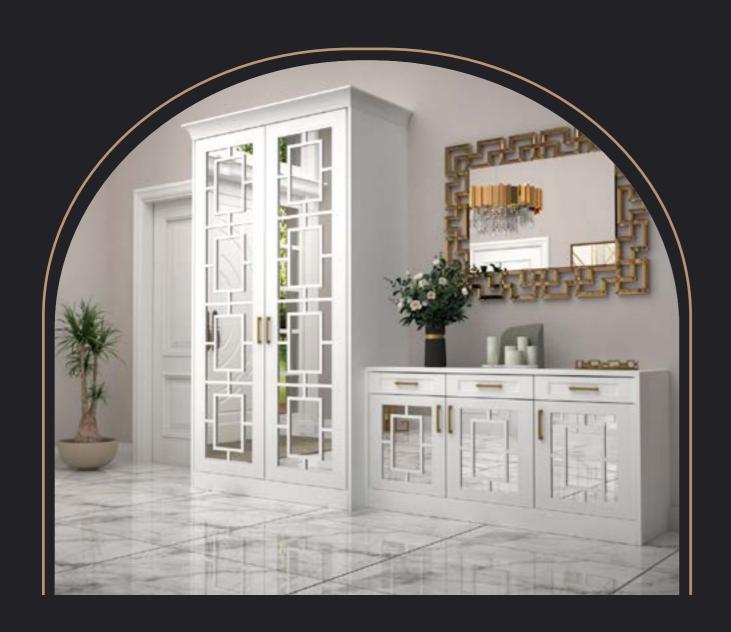

### RADIANT

Elegant

An elegant wardrobe and a chest of drawers with a pattern of symmetrically arranged rectangles and radiant elements.

It can perfectly match the luxurious interiors in the art deco style.