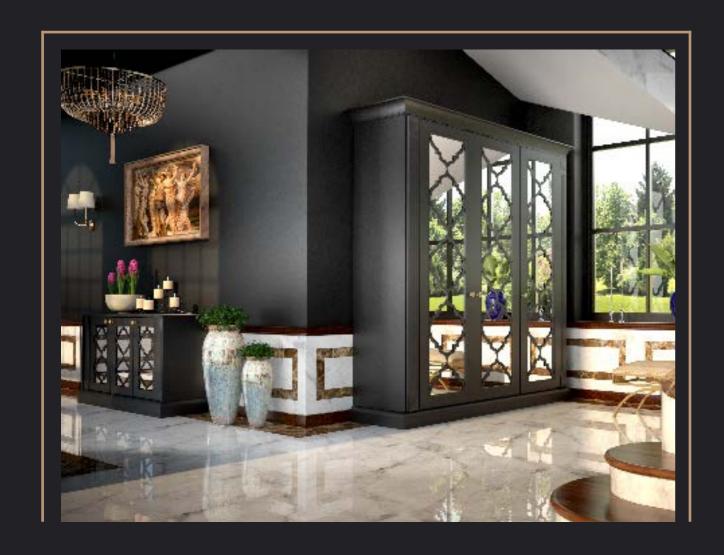

## CLOVER

Impressive

Impressive wardrobe and matching chest of drawers in a deep graphite shade.

Fronts decorated with elements consisting of a symmetrical shape of a four-leaf clover.

They are perfect for elegant, traditional Victorian inspired homes and can be combined with other antiques.

Mirror furniture beautifully illuminates the room, creating the illusion of a much larger room.