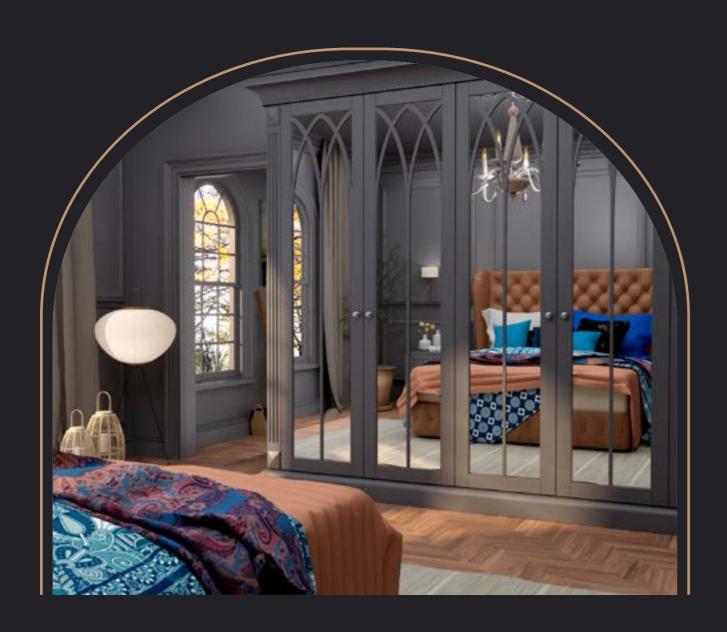

### ARCH

Wonderful

A wonderful, tall wardrobe and bedside cabinet.

Geometrically shaped arched fronts give a slight hint of cathedral style.