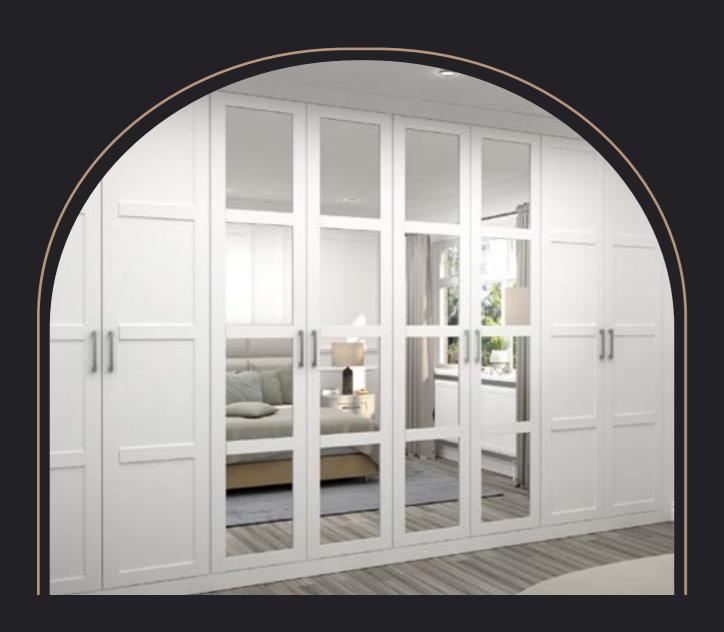

### SQUARES

Classic

Classic, simple design in a shade of warm white.

Perfect for those looking for a versatile wardrobe that will suit any bedroom.

They are perfect for elegant, traditional Victorian inspired homes and can be combined with other antiques.

Mirror furniture beautifully illuminates the room, creating the illusion of a much larger room.