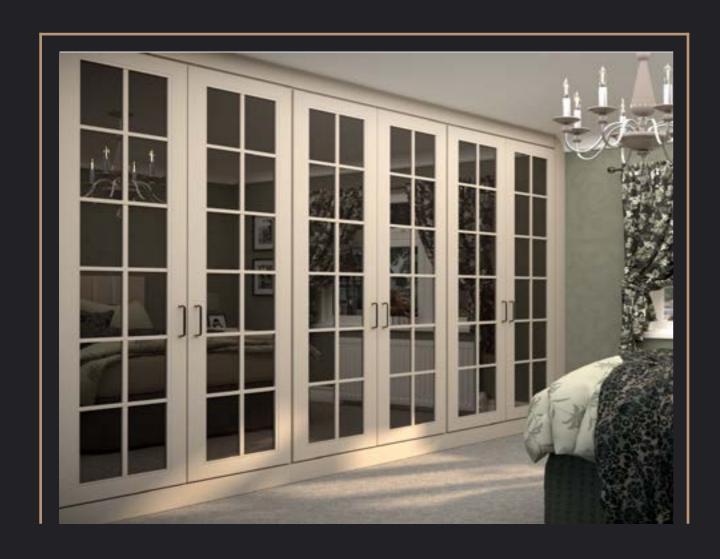

### WINDOWS

Stylish

A stylish wardrobe in a shade of warm magnolia.

Fronts consisting of a multiple small rectangles against the background of tinted glass look very oryginal.

They are perfect for elegant, traditional Victorian inspired homes and can be combined with other antiques.

Mirror furniture beautifully illuminates the room, creating the illusion of a much larger room.