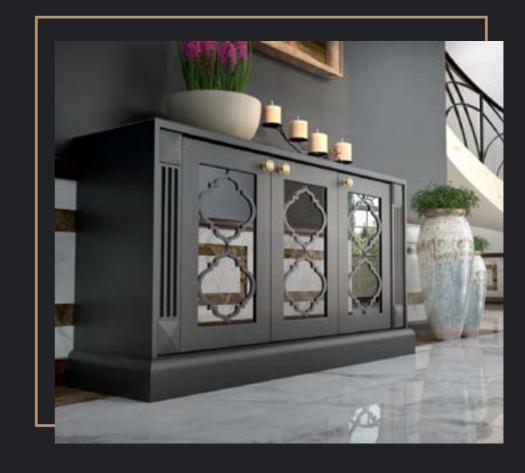

## CLOVER

Impressive

Impressive wardrobe and matching chest of drawers in a deep graphite shade.

Fronts decorated with elements consisting of a symmetrical shape of a four-leaf clover.