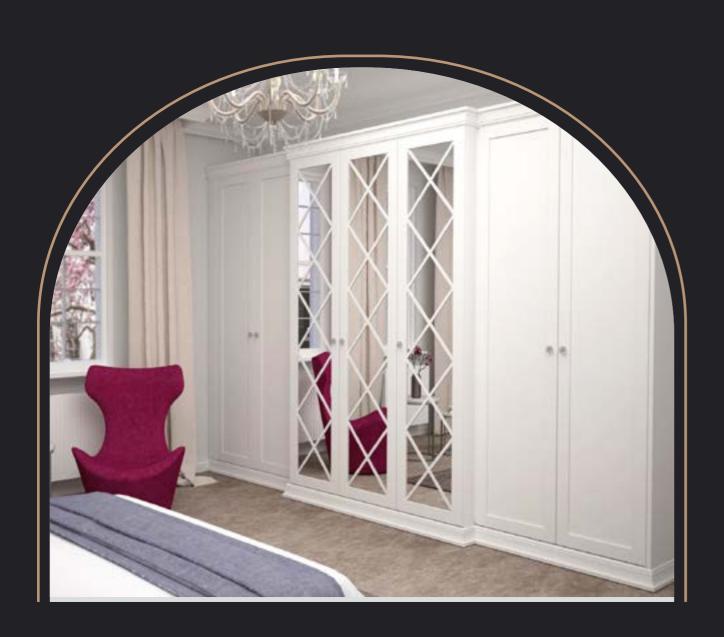

### DIAMOND

Beautiful

Beautiful, our most popular design in pure white.

The diamond-shaped fronts give the room a luminous atmosphere.

They are perfect for elegant, traditional Victorian inspired homes and can be combined with other antiques.

Mirror furniture beautifully illuminates the room, creating the illusion of a much larger room.