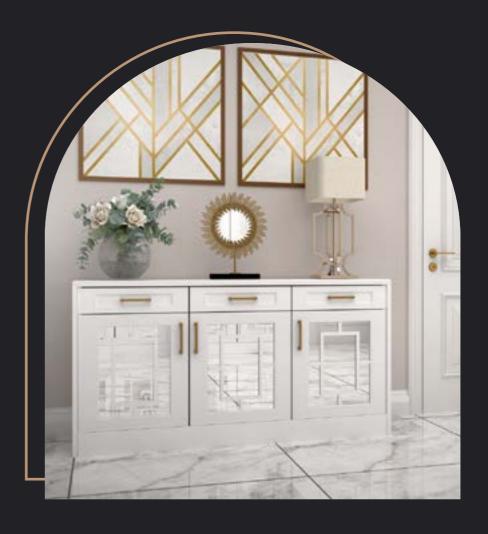

### RADIANT

Elegant

An elegant wardrobe and a chest of drawers with a pattern of symmetrically arranged rectangles and radiant elements.

It can perfectly match the luxurious interiors in the art deco style.