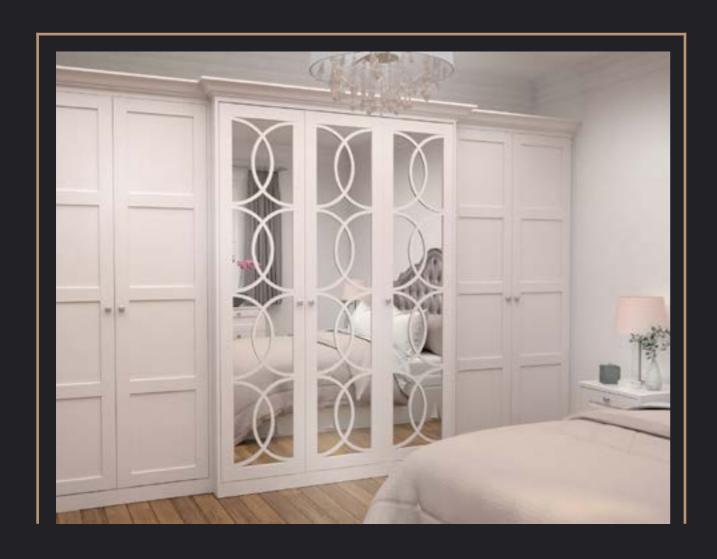

# ELLIPSE

Sensual

Sensual pattern in a subtle shade of pale pink.

The ellipse shape on the fronts adds feminine chic and class.