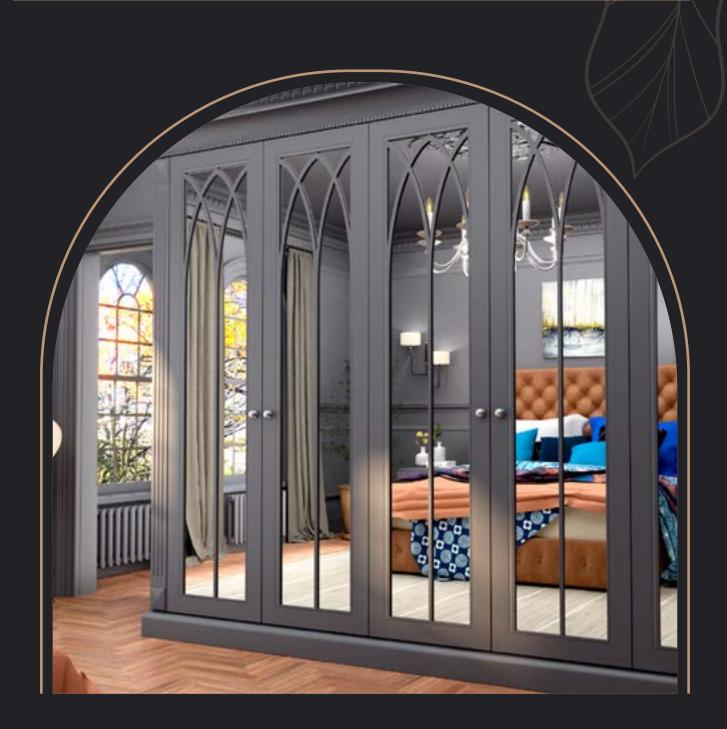

### ARCH

Wonderful

A wonderful, tall wardrobe and bedside cabinet.

Geometrically shaped arched fronts give a slight hint of cathedral style.