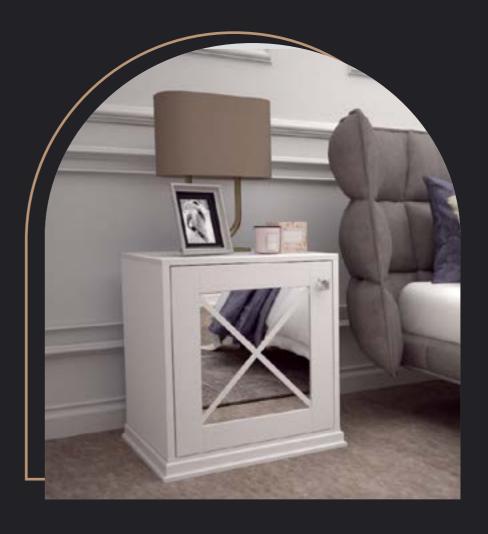

### DIAMOND

Beautiful

Beautiful, our most popular design in pure white.

The diamond-shaped fronts give the room a luminous atmosphere.