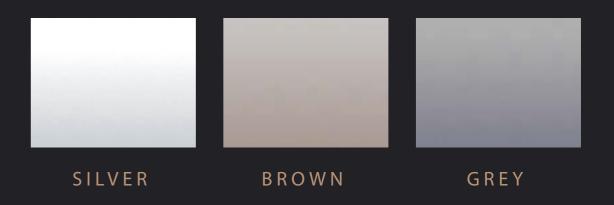

#### MIRROR & GLASS

You can choose from three different shades of mirror, or tinted glass.