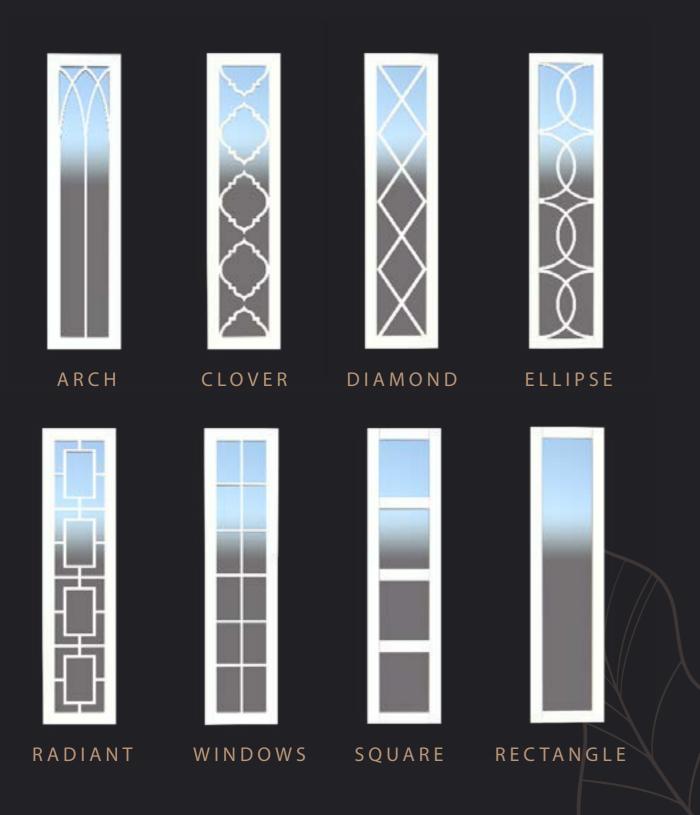

### ARCH

Wonderful

A wonderful, tall wardrobe and bedside cabinet.

Geometrically shaped arched fronts give a slight hint of cathedral style.

## CLOVER

Impressive

Impressive wardrobe and matching chest of drawers in a deep graphite shade.

Fronts decorated with elements consisting of a symmetrical shape of a four-leaf clover.

### DIAMOND

Beautiful

Beautiful, our most popular design in pure white.

The diamond-shaped fronts give the room a luminous atmosphere.

# ELLIPSE

Sensual

Sensual pattern in a subtle shade of pale pink.

The ellipse shape on the fronts adds feminine chic and class.

### RADIANT

Elegant

An elegant wardrobe and a chest of drawers with a pattern of symmetrically arranged rectangles and radiant elements.

It can perfectly match the luxurious interiors in the art deco style.

### WINDOWS

Stylish

A stylish wardrobe in a shade of warm magnolia.

Fronts consisting of a multiple small rectangles against the background of tinted glass look very oryginal.

### SQUARES

Classic

Classic, simple design in a shade of warm white.

Perfect for those looking for a versatile wardrobe that will suit any bedroom.

## RECTANGLES

Fashionable

Fashionable, transparent design in a shade of gray with mirrors along the entire length.

It fits perfectly into rooms with low ceilings, thanks to which the room will seem higher than it actually is.

#### FRONTS STYLES

The wardrobes can be painted in any color from the extensive RAL palette.